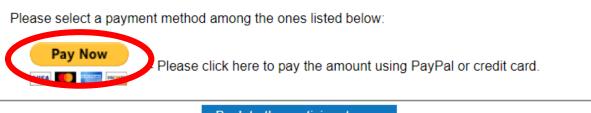

Step 3: Pay Now

Back to the participant page

START Conference Manager (V2.61.0 - Rev. 6976)